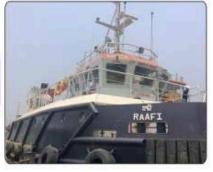

#### Electro-Hydraulic Package Includes:

- Joystick Control Panel with Audio Visual Alarms
- ★ Hydraulic Power pack & Sensors
- Emergency Manual-Hydraulic Steering Marine Painted Ferruled seamless steel Tubes & Hoses
- \* Hydraulic Actuator JumboZ-500

#### Manual-Hydraulic Package Includes:

- ★ Steering Wheel Wooden/SS
- ★ Helm Pump & Steering Column
- Marine Painted Ferruled Seamless steel Tubes & Hoses
- ★ Hydraulic Actuator-JumboZ-500
  - 1 Joystick Operated Control Panel with audio visual alarms
  - 2 Electro Hydraulic Power Pack with Sensors for Electro Hydraulic Package
  - 3 Marine Paint Coated, Ferruled Nut ends Seamless Steel Tubes for Smooth
  - 4 Emergency Manual Hydraulic version with Helm Pump, Steering Wheel & Self Priming Unit