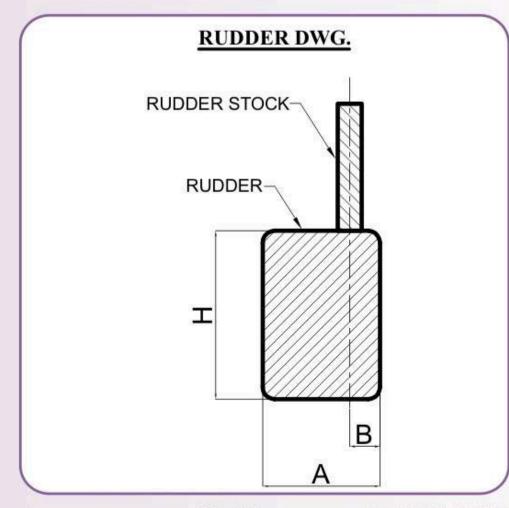

#### DATA FOR STEERING SELECTION

| Length of the Vessel            | Meters    |
|---------------------------------|-----------|
| Breadth of Vessel               | Meters    |
| Draft of the Vessel             | Meters    |
| Hull form ( Mono / Catamaran )  |           |
| No of Engines                   | Nos       |
| Power of each Engine            | HP        |
| Speed of Vessel                 | Knots     |
| RUDDER DETAILS (See Rud         | der Dwg.) |
| Breadth of Rudder A             | Meters    |
| Breadth of Semi-balanced Area B | Meters    |
| Height of Rudder H              | Meters    |
|                                 |           |

- NOTES: 1. Please fill in this data sheet with your Vessel data, and email to info@macnhomsystems.com OR Whatsapp to +91 90729 00576.
  - 2. All dimensions are in mm.
  - 3. Dimensions are reference purpose only; kindly confirm with our Technical Department.