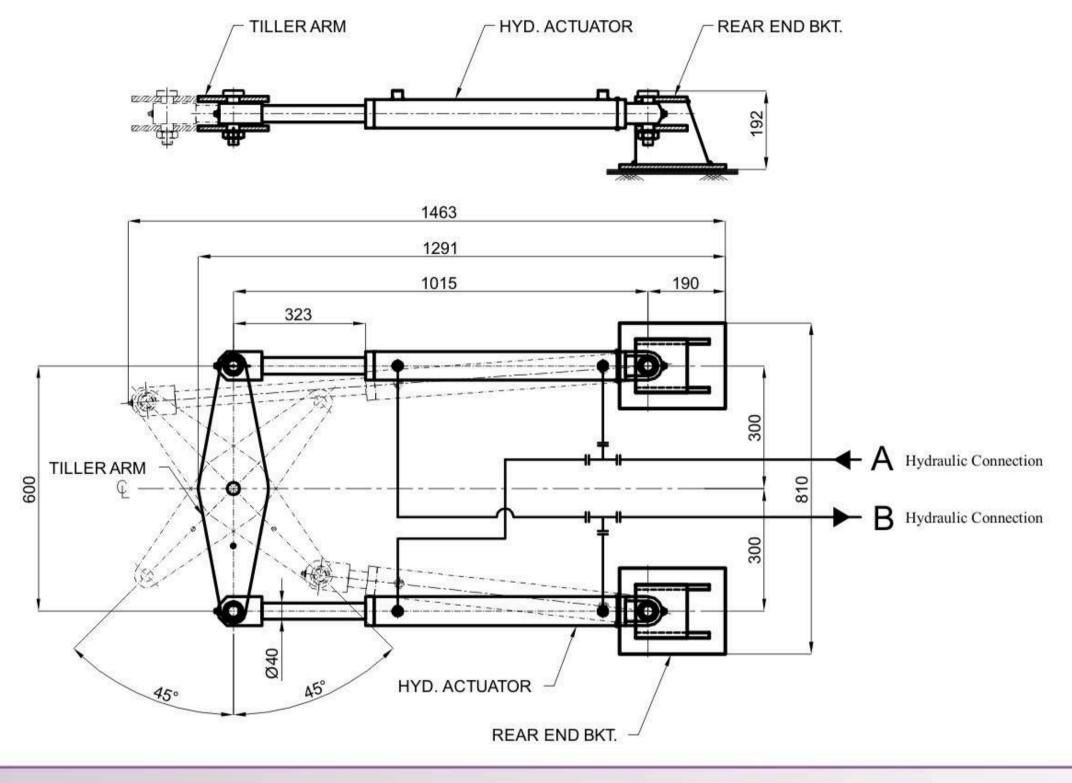

- Torque rating up to 700kg.m
- Tiller Arm turn up to 45 degrees on both sides
- Used in Catamaran & Single Rudder vessels
- Used in Cargo Barges/Water Barges & Deep sea Ambulances
- Heavy Duty Ram Size: 40mm x 2 nos

#### **SPECIFICATIONS**

· Actuator Ram Diameter : 40 mm. x 2

· Actuator Stroke : 440 mm.

· Force @ 70 Kg / cm<sup>2</sup> Hydraulic Pressure : 2444 Kgf.

· Torque with 300mm. Tiller Arm upto  $\pm 45^{\circ}$  turn from Midship.

(Actuator Pin to Rudder Shaft Centre distance : 300mm.) :714 Kg.m.

#### MOUNTING ARRANGEMENT OF HYD. ACTUTOR JumboZ-500 - IRS