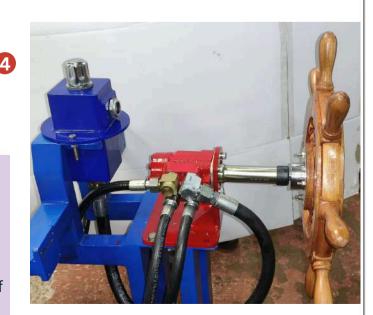

#### Electro-Hydraulic Package Includes:

- Joystick Control Panel with Audio Visual Alarms
- ★ Hydraulic Power pack & Sensors
- Emergency Manual-Hydraulic Steering Marine Painted Ferruled seamless steel Tubes & Hoses
- \* Hydraulic Actuator JumboZ-500

#### Manual-Hydraulic Package Includes:

- ★ Steering Wheel Wooden/SS
- ★ Helm Pump & Steering Column
- Marine Painted Ferruled Seamless steel Tubes & Hoses
- ★ Hydraulic Actuator-JumboZ-500
  - 1 Joystick Operated Control Panel with audio visual alarms
  - 2 Electro Hydraulic Power Pack with Sensors for Electro Hydraulic Package
  - 3 Marine Paint Coated, Ferruled Nut ends Seamless Steel Tubes for Smooth
  - 4 Emergency Manual Hydraulic version with Helm Pump, Steering Wheel & Self Priming Unit