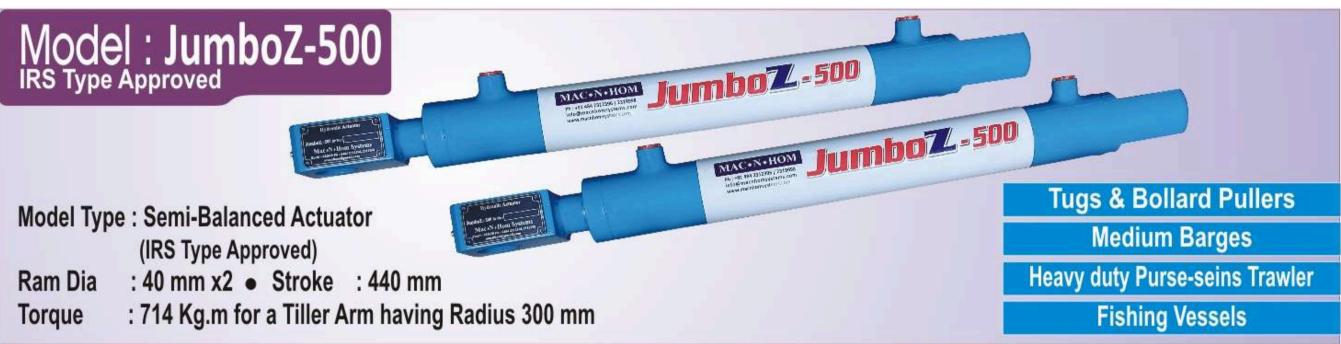

- Torque rating up to 700kg.m
- Tiller Arm turn up to 45 degrees on both sides
- Used in Catamaran & Single Rudder vessels
- Used in Cargo Barges/Water Barges & Deep sea Ambulances
- Heavy Duty Ram Size: 40mm x 2 nos

#### Electro-Hydraulic Package Includes:

- Joystick Control Panel with Audio Visual Alarms
- ★ Hydraulic Power pack & Sensors
- Emergency Manual-Hydraulic Steering Marine Painted Ferruled seamless steel Tubes & Hoses
- \* Hydraulic Actuator JumboZ-500

#### Manual-Hydraulic Package Includes:

- ★ Steering Wheel Wooden/SS
- ★ Helm Pump & Steering Column
- Marine Painted Ferruled Seamless steel Tubes & Hoses
- ★ Hydraulic Actuator-JumboZ-500
  - 1 Joystick Operated Control Panel with audio visual alarms
  - 2 Electro Hydraulic Power Pack with Sensors for Electro Hydraulic Package
  - 3 Marine Paint Coated, Ferruled Nut ends Seamless Steel Tubes for Smooth
  - 4 Emergency Manual Hydraulic version with Helm Pump, Steering Wheel & Self Priming Unit

#### **SPECIFICATIONS**

· Actuator Ram Diameter : 40 mm. x 2

· Actuator Stroke : 440 mm.

· Force @ 70 Kg / cm<sup>2</sup> Hydraulic Pressure : 2444 Kgf.

· Torque with 300mm. Tiller Arm upto  $\pm 45^{\circ}$  turn from Midship.

(Actuator Pin to Rudder Shaft Centre distance : 300mm.) :714 Kg.m.