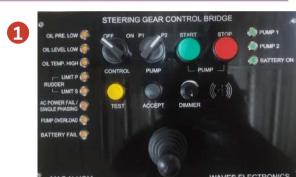

#### Electro-Hydraulic Package Includes:

- Joystick Control Panel with Audio Visual Alarms
- ★ Hydraulic Power pack & Sensors
- Emergency Manual-Hydraulic Steering Marine Painted Ferruled seamless steel Tubes & Hoses
- \* Hydraulic Actuator JumboZ-500

#### Manual-Hydraulic Package Includes:

- ★ Steering Wheel Wooden/SS
- ★ Helm Pump & Steering Column
- Marine Painted Ferruled Seamless steel Tubes & Hoses
- ★ Hydraulic Actuator-JumboZ-500
  - 1 Joystick Operated Control Panel with audio visual alarms
  - 2 Electro Hydraulic Power Pack with Sensors for Electro Hydraulic Package
  - 3 Marine Paint Coated, Ferruled Nut ends Seamless Steel Tubes for Smooth
  - 4 Emergency Manual Hydraulic version with Helm Pump, Steering Wheel & Self Priming Unit